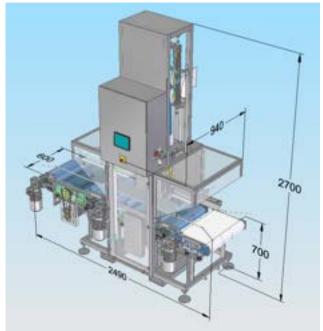

## edp VOLUME FILLER FOR BOXES / TRAYS Model E-100

Power Requirement:

3 x 0.18kW & 2 x 0.25kW

Capacity:

Up to 15 boxes / trays per Minute

Weight:

545 KG's

Air Requirement:

20ltrs / minute @ 6Bar

Dimensions:

2490mm L x 600mm W x 2700mm H