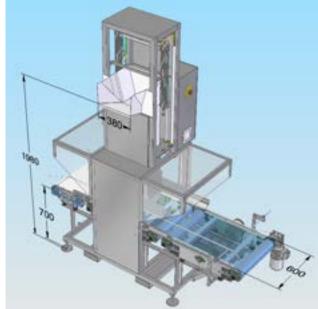

## edp VOLUME FILLER FOR BOXES / TRAYS Model E-100

Power Requirement:

3 x 0.18kW & 2 x 0.25kW

Capacity:

Up to 15 boxes / trays per Minute

Weight:

545 KG's

Air Requirement:

20ltrs / minute @ 6Bar

Dimensions:

2490mm L x 600mm W x 2700mm H