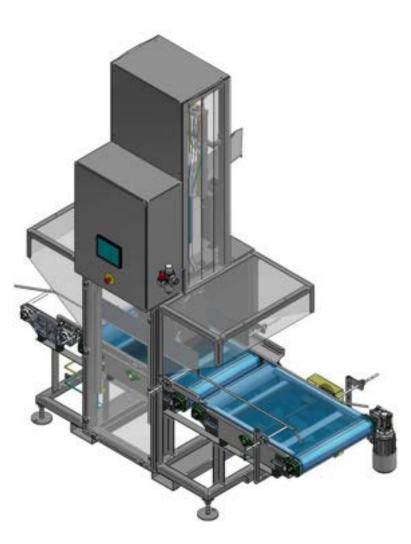

## edp VOLUME FILLER FOR BOXES / TRAYS Model E-100

PROUDLY AUSTRALIAN MADE - edp australia MOOROOPNA VICTORIA

- Robust #304 Stainless Steel Construction.
- Capacity of 15-22kg in a single discharge.
- Fill Rate of up to 15 Boxes / Trays per minute.
- Capable of working with any type of weigher.
- Vibrating Belt on Filling Position
  Vibrating Belt on Discharge
  Position.
- Gentle delivery of product into the box / tray.
- Multiple weight recipes can be stored in the PLC for easy product changeover.
- 7" HMI Screen for ease of operation.
- Remote Connectivity for Remote Assistance and Support.
- Left and Right Hand Variants available.