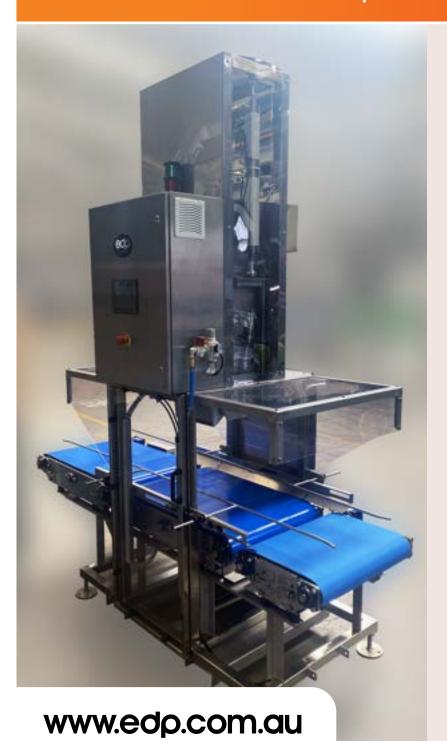

## edp VOLUME FILLER FOR BOXES / TRAYS Model E-100

PROUDLY AUSTRALIAN MADE - edp australia MOOROOPNA VICTORIA

- Robust #304 Stainless Steel Construction.
- Capacity of 15-22kg in a single discharge.
- Fill Rate of up to 15 Boxes / Trays per minute.
- Capable of working with any type of weigher.
- Vibrating Belt on Filling Position
  Vibrating Belt on Discharge
  Position.
- Gentle delivery of product into the box / tray.
- Multiple weight recipes can be stored in the PLC for easy product changeover.
- 7" HMI Screen for ease of operation.
- Remote Connectivity for Remote Assistance and Support.
- Left and Right Hand Variants available.