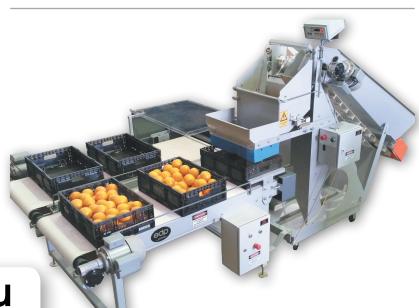

## edp Minibagger

Crate Filler

Small Footprint Transportable

The edp Minibagger has become very versatile. The hopper accumulates the pre-batched weighed product ready for discharge. An infeed and exit system automatically indexes crates or cartons for filling. This provides a totally automatic packaging solution. The minibagger's weight program can be altered in seconds, making this Minibagger exceptionally user friendly.

## edp Minibagger

Crate Filler

# edp MINIBAGGER CW BATCH WEIGH HOPPER CARTON INFEED & OUTFEED BELTS

### **Features**

- Electronic Weighing
- Electronic Weight Display
- Very Economically Priced
- 3 To 6 Tonnes/Hr Capacity
- Three Bag Storage Capacity (132lb/60kg)
- Fast Feed, Trim Feed Belts (2 Motors)
- 5kg To 15kg Capacity Filling
- In Flight Hopper
- Inch top up function
- Battery Memory Backup