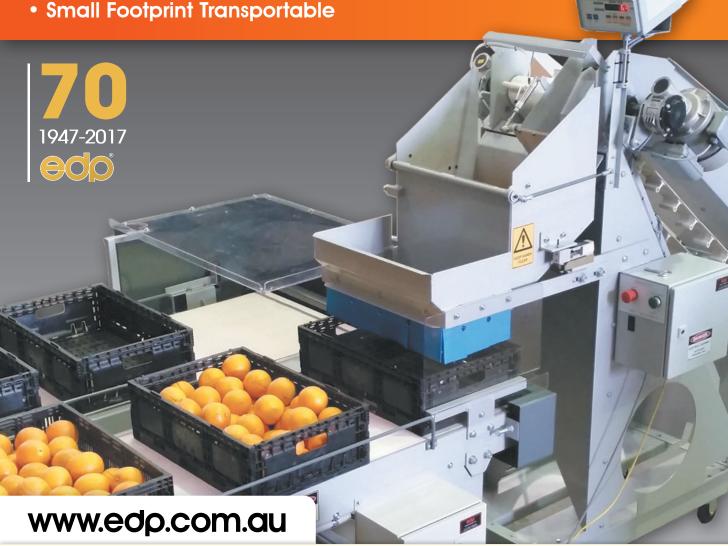

## edp Minibagger

Crate Filler

Small Footprint Transportable

The edp Minibagger has become very versatile. The hopper accumulates the pre-batched weighed product ready for discharge. An infeed and exit system automatically indexes crates or cartons for filling. This provides a totally automatic packaging solution. The minibagger's weight program can be altered in seconds, making this Minibagger exceptionally user friendly.

## edp Minibagger

Crate Filler

# edp MINIBAGGER CW BATCH WEIGH HOPPER CARTON INFEED & OUTFEED BELTS

### **Features**

- Electronic Weighing
- Electronic Weight Display
- Very Economically Priced
- 3 To 6 Tonnes/Hr Capacity
- Three Bag Storage Capacity (132lb/60kg)
- Fast Feed, Trim Feed Belts (2 Motors)
- 5kg To 15kg Capacity Filling
- In Flight Hopper
- Inch top up function
- Battery Memory Backup