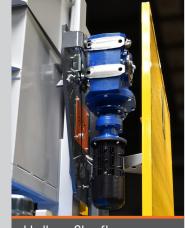

#### **Electric Bin Tipping**

One Tonne & Half Tonne Bins

Hollow Shaft Geared Motor

Optional Hot Dipped Galvanized bin tipper in the tip position.

Various types of automation are available, for example, auto return when bin is emptied.