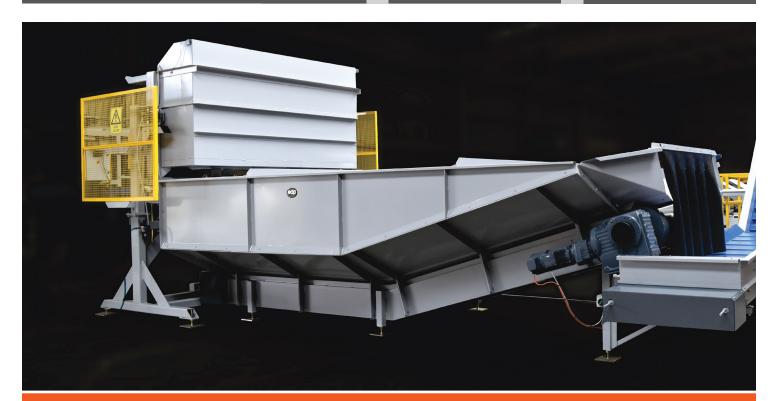

# edp Electric Bin Tipper

Semi-Automatic Bin Tipper

- Electric Tip
- Pneumatic Air Bag Bin Clamp (Various Bin Heights)
- 135° Tip Angle Ensuring Complete Bin Discharge
- Automatic Pneumatic Lid Door (For Gentle Discharge)
- Half Tonne to One Tonne Bins / Dual
- Remote Control
- Touch Screen Control
- Auto Return

www.edp.com.au

The edp Electric Bin Tipper is ideal for feeding production lines, especially when coupled to an edp 2 Tonne or 4 Tonne moving floor hopper.

The tipper will act as extra storage and will meter the product out as required so increasing your storage capacity. These units are available in Stainless Steel Contraction or Mild-Steel Powerder Coated.

#### **Electric Bin Tipping**

One Tonne & Half Tonne Bins

Hollow Shaft Geared Motor

Optional Hot Dipped Galvanized bin tipper in the tip position.

Various types of automation are available, for example, auto return when bin is emptied.

#### **Specifications**

**Product:** Onions, Potatoes & Citrus

**Bin Specification:** 1/2 Tonne & One Tonne Bins

Mode of Operation: Semi-Automatic