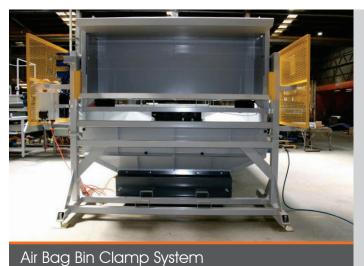

# edp Electric Bin Tipper

Semi-Automatic Bin Tipper

- Electric Tip
- Pneumatic Air Bag Bin Clamp (Various Bin Heights)
- 135° Tip Angle Ensuring Complete Bin Discharge
- Automatic Pneumatic Lid Door (For Gentle Discharge)
- Half Tonne to One Tonne Bins / Dual
- Remote Control
- Touch Screen Control
- Auto Return