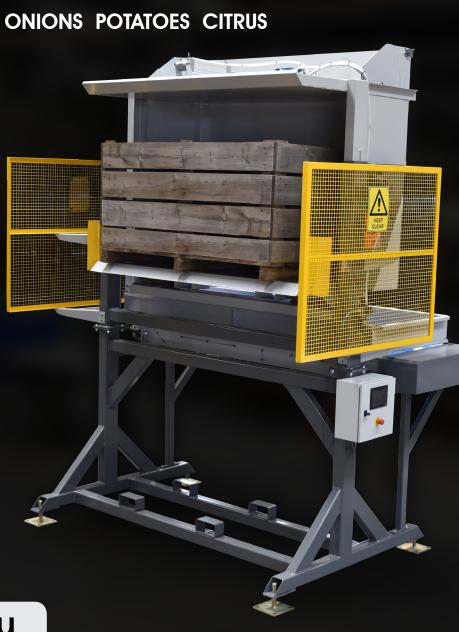

#### **Electric Bin Tipping**

One Tonne & Half Tonne Bins

Hollow Shaft Geared Motor

Optional Hot Dipped Galvanized bin tipper in the tip position.

Various types of automation are available, for example, auto return when bin is emptied.

#### **Specifications**

**Product:** Onions, Potatoes & Citrus

**Bin Specification:** 1/2 Tonne & One Tonne Bins

Mode of Operation: Semi-Automatic