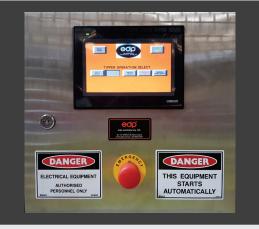

# edp Electric Bin Tipper

Semi-Automatic Bin Tipper

- Electric Tip
- Pneumatic Air Bag Bin Clamp (Various Bin Heights)
- 135° Tip Angle Ensuring Complete Bin Discharge
- Automatic Pneumatic Lid Door (For Gentle Discharge)
- Half Tonne to One Tonne Bins / Dual
- Remote Control
- Touch Screen Control
- Auto Return

## edp Electric Bin Tipper

Semi-Automatic Bin Tipper