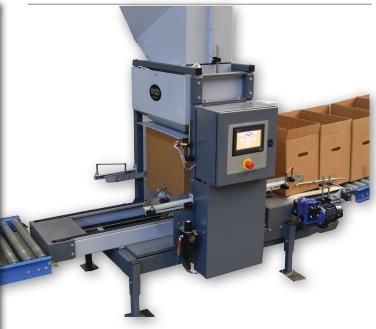

# edp EG-30

Carton Filler

The **EG-30** is designed to fill up to 10 RPC's (Returnable Plastic Container) per minute. Typically you will obtain around 8 RPC's per minute, depending on the weigher's capacity and size of the product. The EG-30 is fed by an automatic weighing machine.

### edp australia pty Itd

33 – 37 O'Brien Street PO Box 251 Mooroopna VIC 3629 Australia Phone: +61 3 5820 5337

Fax: +61 3 5825 2758

Email: sales@edp.com.au

Carton Filler

The **EG-30**will fill cartons & crates ranging from 5kg to 15kg filling operation ensures cartons are levelled when filled.

#### **Features:**

- Automatic Carton Size Adjustment
- Bulk Filling, Minimizes Product Damage

### **Specifications:**

- Product: Hard Produce
- Size: 10-25kg
- Mode of Operation:
   Automatic 12 cpm

www.edp.com.au