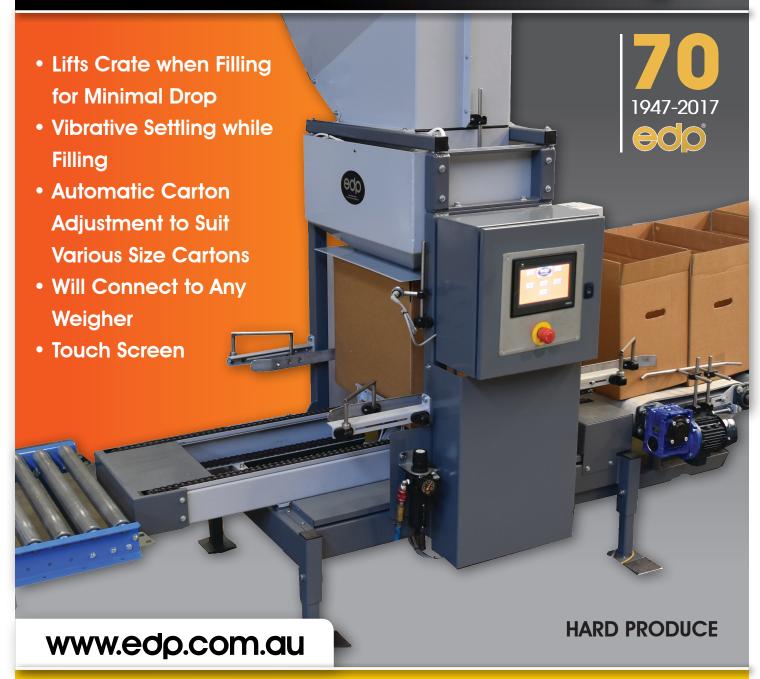

# edp EG-30

Carton Filler

The **EG-30** is designed to fill up to 10 RPC's (Returnable Plastic Container) per minute. Typically you will obtain around 8 RPC's per minute, depending on the weigher's capacity and size of the product. The EG-30 is fed by an automatic weighing machine.

### edp australia pty Itd

33 – 37 O'Brien Street PO Box 251 Mooroopna VIC 3629 Australia Phone: +61 3 5820 5337

Fax: +61 3 5825 2758

Email: sales@edp.com.au

Carton Filler

The **EG-30**will fill cartons & crates ranging from 5kg to 15kg filling operation ensures cartons are levelled when filled.

#### **Features:**

- Automatic Carton Size Adjustment
- Bulk Filling, Minimizes Product Damage

### **Specifications:**

- Product: Hard Produce
- Size: 10-25kg
- Mode of Operation:
   Automatic 12 cpm

www.edp.com.au