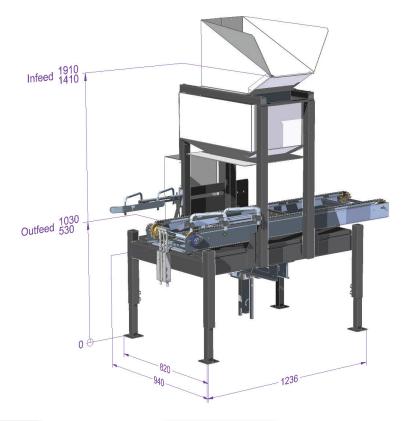

# edp EG-30

Carton Filler

The **EG-30** is designed to fill up to 10 RPC's (Returnable Plastic Container) per minute. Typically you will obtain around 8 RPC's per minute, depending on the weigher's capacity and size of the product. The EG-30 is fed by an automatic weighing machine.

### edp australia pty Itd

33 – 37 O'Brien Street PO Box 251 Mooroopna VIC 3629 Australia Phone: +61 3 5820 5337

Fax: +61 3 5825 2758

Email: sales@edp.com.au

Carton Filler

The **EG-30**will fill cartons & crates ranging from 5kg to 15kg filling operation ensures cartons are levelled when filled.

#### **Features:**

- Automatic Carton Size Adjustment
- Bulk Filling, Minimizes Product Damage

### **Specifications:**

- Product: Hard Produce
- Size: 10-25kg
- Mode of Operation:
   Automatic 12 cpm

www.edp.com.au