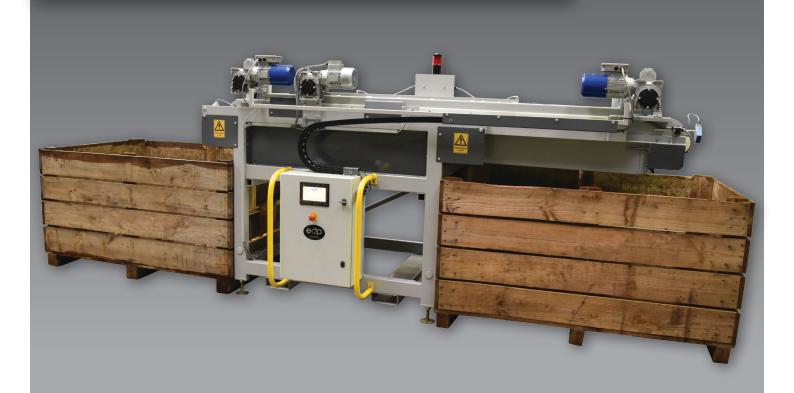

The Dual Soft Fill Bin Filler delivers the product gently into the bin. The soft top cleats on the cross conveyor cushion the product at the supply point. The 'Gooseneck' effect on the filling arm ensures that the product is gently placed into the 1 or 1/2 tonne bin.

As the bin fills, a photoelectric eye senses the need for the feed belt to elevate and retreat along the bin ensuring complete filling of the bin. As one bin is being filled, the full bin at the opposite end can be replaced with an empty one.

The bin filler is electrically operated. It's simple yet robust design allows for ease of operation and gentle handling of the product without compromising capacity.