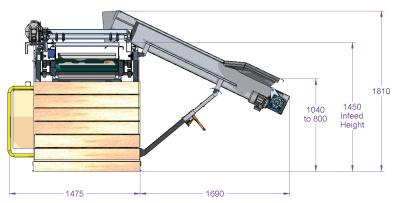

#### Non-Hydraulic

Bins Stay on the Floor for Added Safety & Stability

Illustration Including Optional In-Feed Elevator Delivering to Two One Tonne Bins.