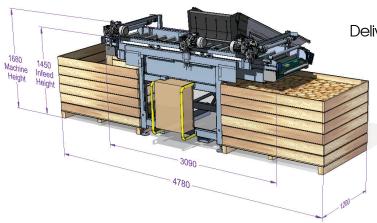

#### Non-Hydraulic

Bins Stay on the Floor for Added Safety & Stability

Illustration Including Optional In-Feed Elevator Delivering to Two One Tonne Bins.