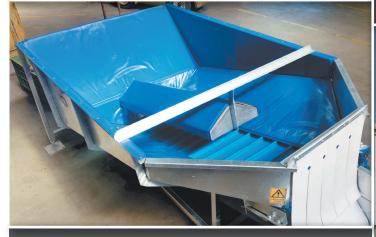

1 Tonne galvanised hopper with padding and turkeys roost over soft top cleated belt.

In all case the edp hopper drive systems are a direct gearbox mounted drive with remote electronic variable speed control.