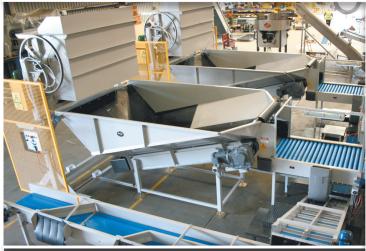

#### **Custom Built** Designed to Suit

A pair side by side, edp two tonne moving floor hoppers, with edp electric bin tippers and roller inspection tables.

7 Tonne Stainless Steel wet hopper with webb chain moving floor and exit elevator, 4 individually programable flushing values.