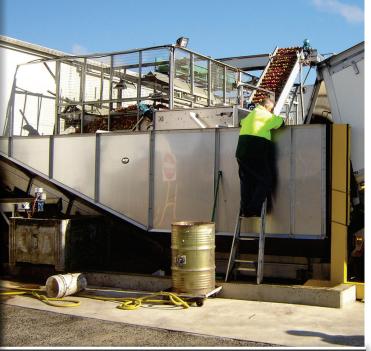

#### **Custom Built** Designed to Suit

A pair side by side, edp two tonne moving floor hoppers, with edp electric bin tippers and roller inspection tables.

7 Tonne Stainless Steel wet hopper with webb chain moving floor and exit elevator, 4 individually programable flushing values.