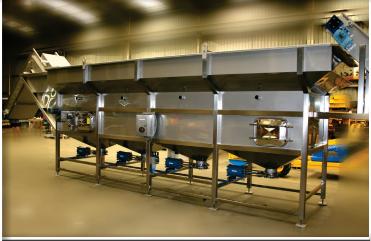

#### edp manufacture the following range of standard hopper:

- 1 Tonne, 2 Tonne and 4 tonne dry receival hoppers.
- 3, 5 & 7 tonne stainless steel wet receival hoppers with programable auto flushing. Plus a range of custom built truck unloading dry or wet receival hoppers.